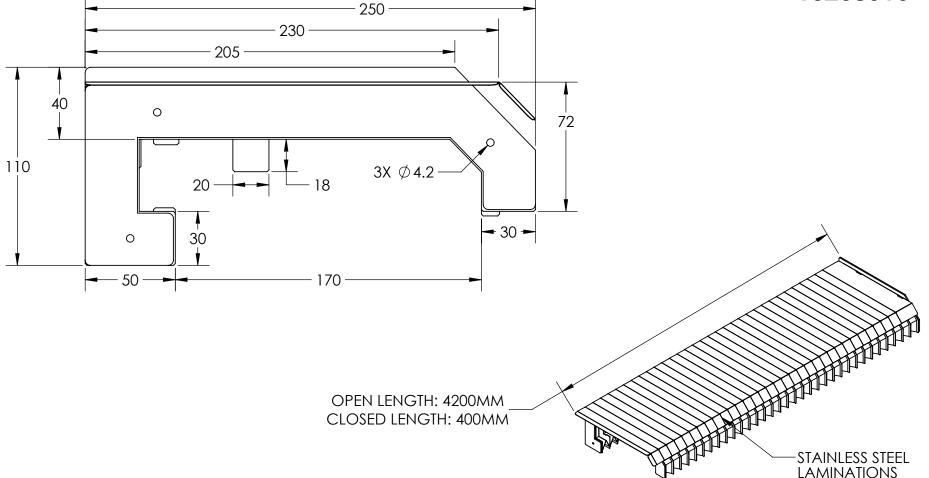

## **RBB234/RFR**

OEM: 10082148 10208510

## DIMENSIONS IN MM

THIS DOCUMENT IS THE PROPERTY OF RICHARDSON ELECTRONICS, LTD. AND SHALL NOT BE COPIED REPRODUCED, USED IN THE MANUFACTURE OR SALE OF APPARATUS OR DISCLOSED TO OTHERS WITHOUT PERMISSION. Richardson Electronics, Ltd. 40W267 Keslinger Road LaFox, IL 60147 USA rellaser.com | laser@rell.com 1.800.348.5580 (USA & Canada) 1.630.208.2200 (International)